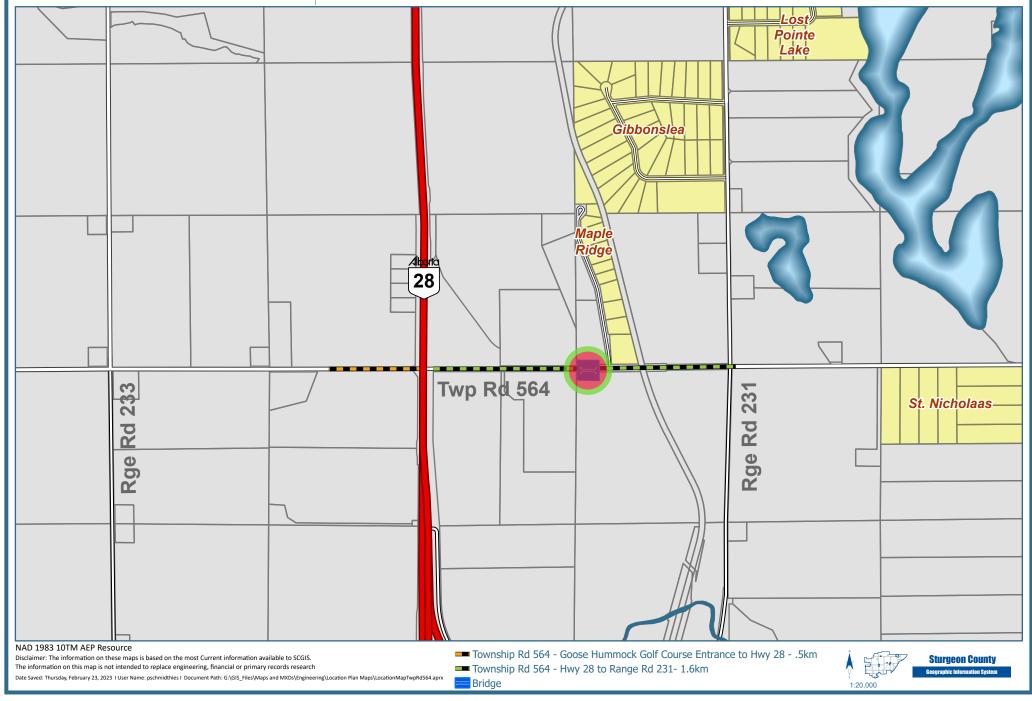

---|-------------------------|
|          |                               | PROPOSED ESTATES WAY ROAD REHABILITATION<br>ESTATES WAY, STURGEON COUNTY, ALBERTA |               |        |                         |
|          |                               | DRAWN:<br>JK                                                                      | CHK'D.:<br>AF | REV #: | DATE:<br>SEPTEMBER 2022 |
|          |                               | SCALE:                                                                            | JOB NO.       |        | DRAWING NO.             |
|          |                               | NTS                                                                               | E             | ED2588 | FIGURE 1                |

## Location Map - BF 00889 Township Road 564







## Cardiff Echoes Prospect Place