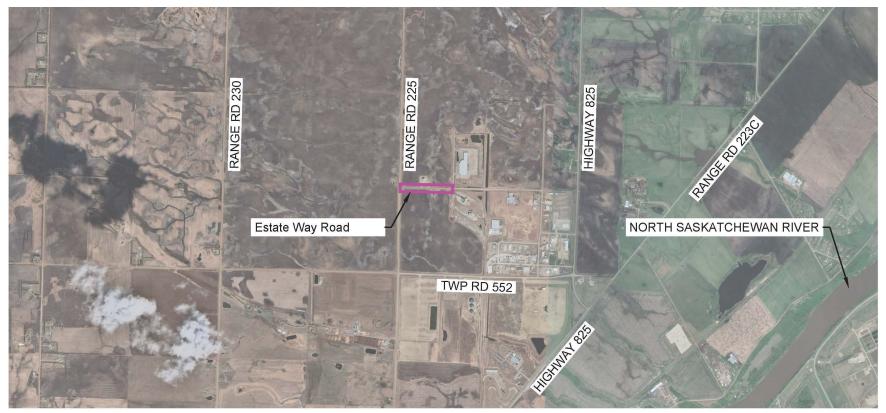

## LOCATION MAP - ESTATE WAY ROAD

NOTE: AIR PHOTO FROM GOOGLE EARTH APRIL 29, 2021

| Parkland | CLIENT:<br>Sturgeon<br>County | AREA PLAN                                                                         |               |        |                         |
|----------|-------------------------------|-----------------------------------------------------------------------------------|---------------|--------|-------------------------|
|          |                               | PROPOSED ESTATES WAY ROAD REHABILITATION<br>ESTATES WAY, STURGEON COUNTY, ALBERTA |               |        |                         |
|          |                               | DRAWN:<br>JK                                                                      | CHK'D.:<br>AF | REV #: | DATE:<br>SEPTEMBER 2022 |
|          |                               | SCALE:                                                                            | JOB NO.       |        | DRAWING NO.             |
|          |                               | NTS                                                                               | E             | ED2588 | FIGURE 1                |