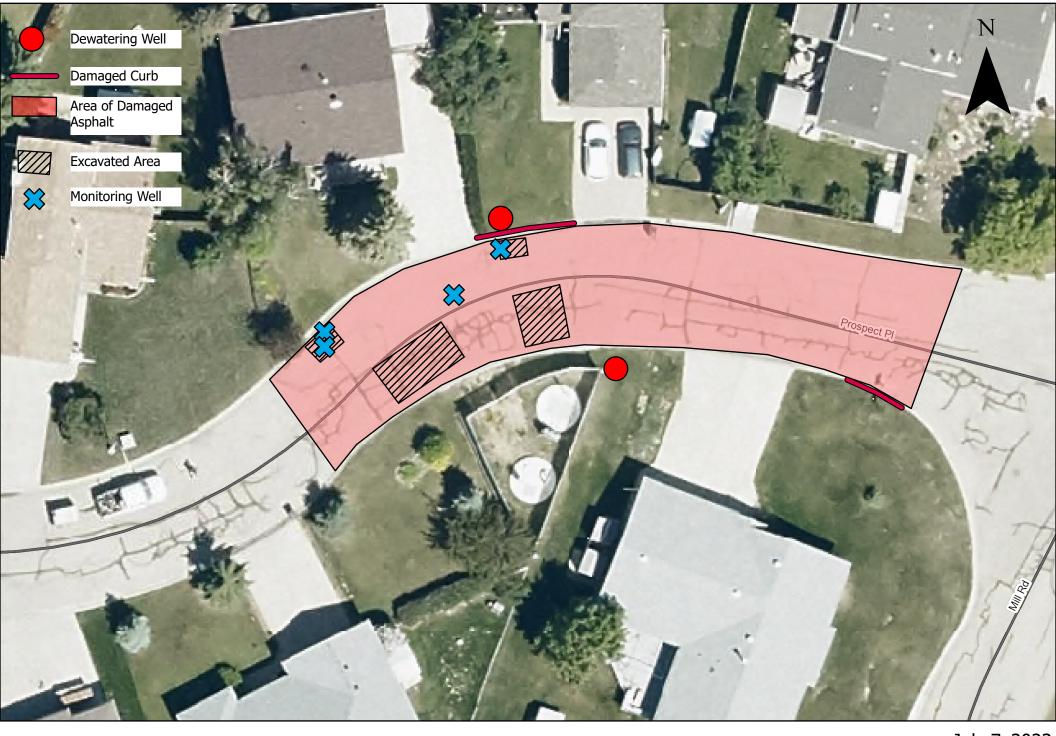

-|-------------------------|
|          |                               | PROPOSED ESTATES WAY ROAD REHABILITATION<br>ESTATES WAY, STURGEON COUNTY, ALBERTA |               |        |                         |
|          |                               | DRAWN:<br>JK                                                                      | CHK'D.:<br>AF | REV #: | DATE:<br>SEPTEMBER 2022 |
|          |                               | SCALE:                                                                            | JOB NO.       |        | DRAWING NO.             |
|          |                               | NTS                                                                               | E             | ED2588 | FIGURE 1                |

## Location Map - BF 00889 Township Road 564







## Cardiff Echoes Prospect Place