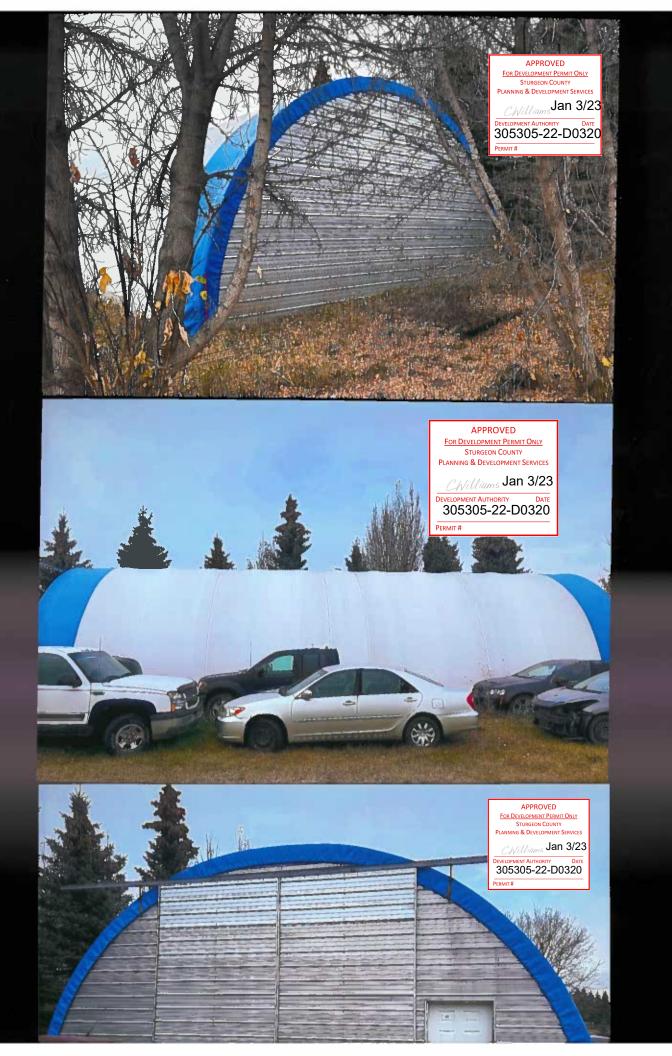

#### **Description of Work**

To leave an existing accessory building (fabric structure 30ft x 60ft) as built with a variance to the front yard setback

| Fees                |          |
|---------------------|----------|
| Accessory Building, | \$210.00 |
| Discretionary Use / |          |
| Variance Request    |          |
|                     |          |

#### Approved as per Subdivision and Development Appeal Board Order 022-STU-017 with conditions as follows:

- 1. A separate building permit shall be obtained and approved.
- 2. The accessory building (fabric structure 30ft x 60ft in floor area) is approved to remain in accordance with the site plan provided.

| Minimum Front Yard Required | 12m (39.4ft)    |
|-----------------------------|-----------------|
| Actual Front Yard           | 4.6m (15ft)     |
| Variance Granted            | 7.4m or (61.7%) |

3. The accessory building shall be used for personal use only.