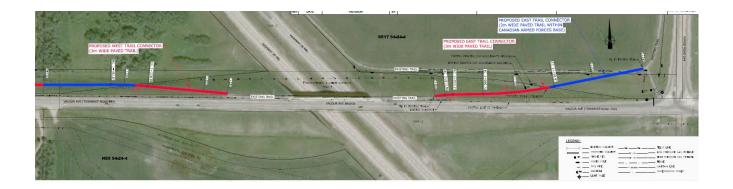

# **DESIGN REFERENCE DOCUMENTATION**

Sturgeon County Running Trail Connection– Sturgeon County – Dated November 03, 2022