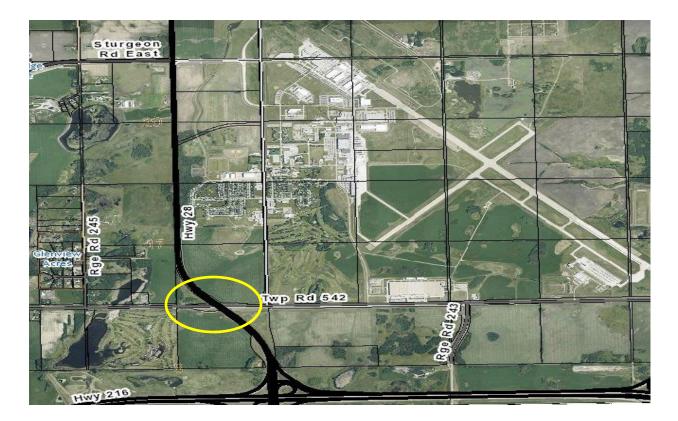

# **EDMONTON, AB – STURGEON COUNTY RUNNING TRAIL CONNECTION**

# LOCALITY PLAN

# **STURGEON COUNTY**