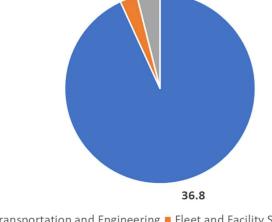

# **Municipal Procurement Status**

Consistent with the regulated requirements for Alberta Municipalities, Sturgeon County post its contract awards on the Alberta Purchasing Connection (APC) website.

As of August 31, the year-to-date capital and operating contract awards posted on APC total \$39.5 million.

Transportation and Engineering
Fleet and Facility Services
All Other Departments