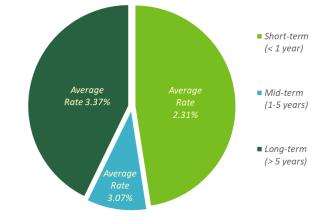

### **Investment Summary**

The County's investment portfolio is managed to ensure the optimum rate of return is realized while following the MGA internal investment policies.

As of August 31, 2022, the principal balance of Sturgeon County investments is \$150.9 million.

The Bank of Canada has increased the prime interest rate from 2.45% on December 31, 2021, to 5.45% with additional increases anticipated. These increased are an attempt to slow down high inflation. These interest rate hikes have given the County access to favourable investment rates but resulted in less favourable debt rates.