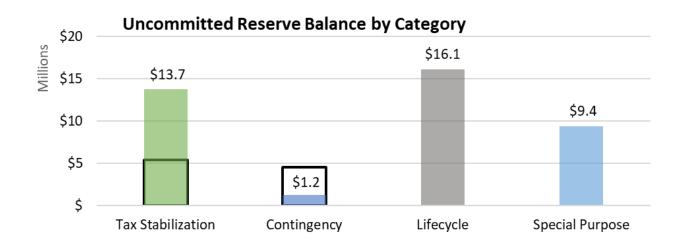

## **Reserve Summary**

As of August 31, 2022, the total balance of reserves is \$122.2 million, of which \$40.4 million (net of \$15.4 million financed/front ended offsite levy infrastructure) remains uncommitted.

Municipal reserves are essentially a savings account for Sturgeon County. Committed reserves are funds set aside for specific purposes such as replacement or need for new equipment and facilities, to stabilize taxes, for special purposes, and possible contingencies. Uncommitted reserves are funds that can be applied to planned or emergent priorities for 2022.

Administration is currently undertaking a holistic review of the Sturgeon County's reserve policy. The target balances for contingency and tax stabilization reserve categories have been proposed to Council at \$4.5 million and \$5.4 million.