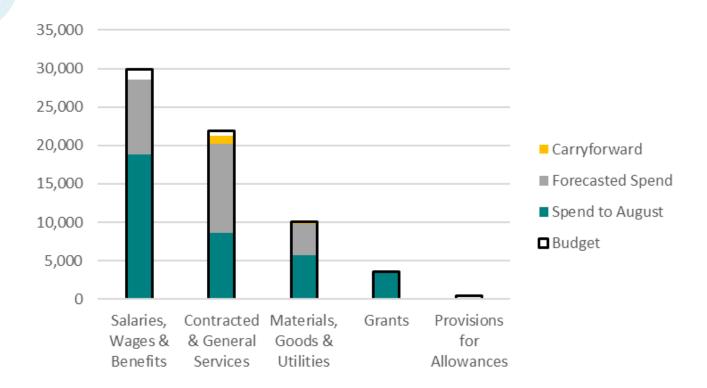

### Salaries, Wages, and Benefits

Salaries, wages, and benefits are forecasted to be favourable by \$1.4 million, or 4.5%, under budget due to staff vacancies and timing of onboarding.

### **Contracted and General Services**

Administration is anticipating a \$1.6 million, or 7.5%, favourable variance in contracted and general services. Of this, \$1 million relates to operating projects which are expected to be carried forward and completed in 2023.