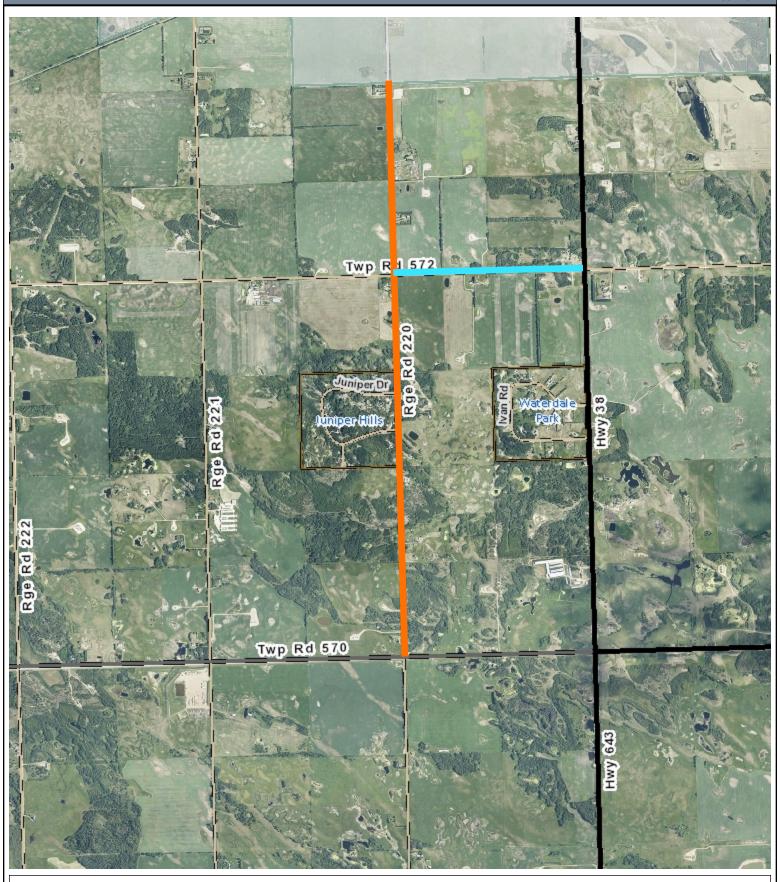

**Prepared For:** 

**Prepared By: Transportation & Engineering Services** 

Signed:



Information on this map is provided solely for the user's information and, while thought to be accurate, is provided strictly "as is" and without warranty of any kind.



**Prepared For:** 

**Prepared By: Transportation & Engineering Services** 

Signed:

NAD\_1983\_10TM\_AEP\_Resource © Sturgeon County



Information on this map is provided solely for the user's information and, while thought to be accurate, is provided strictly "as is" and without warranty of any kind.

## **Local Roads Stabilization Projects**







## MEADOWVIEW DRIVE RECONSTRUCTION

MEADOWVIEW DRIVE WEST FROM HIGHWAY 44 TO RANGE ROAD 263A

MEADOWVIEW DRIVE EAST FROM STURGEON RIVER BRIDGE TO ST. ALBERT CITY BOUNDARY

## LOCATION PLAN



| Drawn: D.D.        | Date: March 20, 2022 | Dwg. No.: STUR_101_Location |
|--------------------|----------------------|-----------------------------|
| Checked: K.S./J.A. | Scale: N.T.S.        | File No.: STUR_101          |