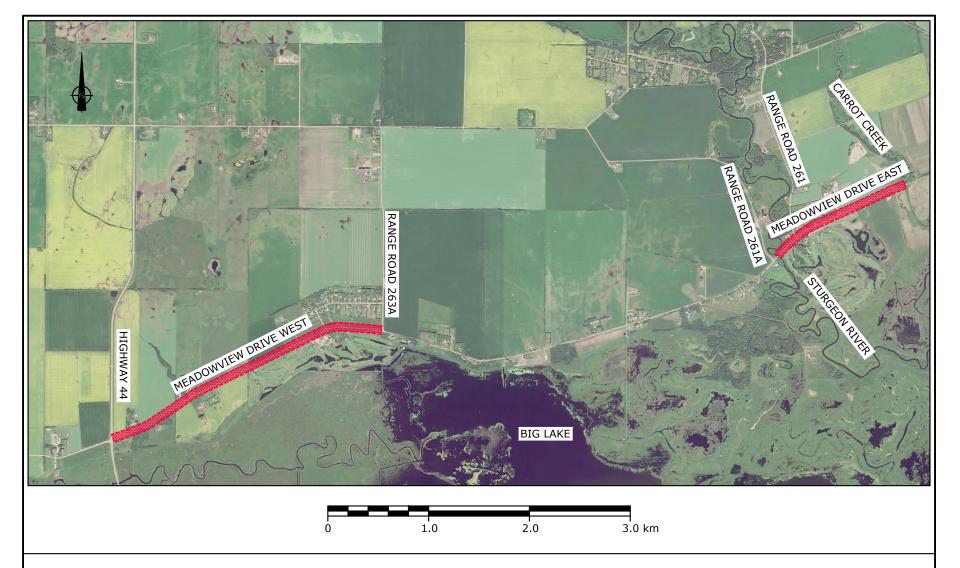

## MEADOWVIEW DRIVE RECONSTRUCTION

MEADOWVIEW DRIVE WEST FROM HIGHWAY 44 TO RANGE ROAD 263A

MEADOWVIEW DRIVE EAST FROM STURGEON RIVER BRIDGE TO ST. ALBERT CITY BOUNDARY

## LOCATION PLAN

| Drawn: D.D.        | Date: March 20, 2022 | Dwg. No.: STUR_101_Location |
|--------------------|----------------------|-----------------------------|
| Checked: K.S./J.A. | Scale: N.T.S.        | File No.: STUR_101          |