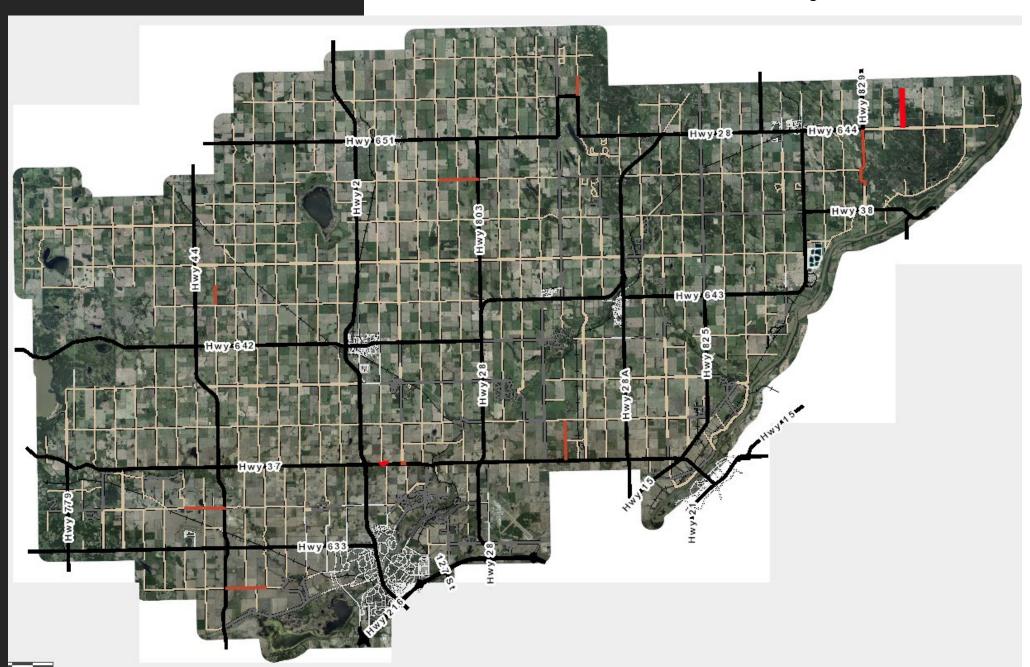

**Prepared For:** 

**Prepared By: Transportation & Engineering Services** 

Signed:



Information on this map is provided solely for the user's information and, while thought to be accurate, is provided strictly "as is" and without warranty of any kind.



**Prepared For:** 

**Prepared By: Transportation & Engineering Services** 

Signed:

NAD\_1983\_10TM\_AEP\_Resource © Sturgeon County



Information on this map is provided solely for the user's information and, while thought to be accurate, is provided strictly "as is" and without warranty of any kind.

## **Local Roads Stabilization Projects**







## MEADOWVIEW DRIVE RECONSTRUCTION

MEADOWVIEW DRIVE WEST FROM HIGHWAY 44 TO RANGE ROAD 263A

MEADOWVIEW DRIVE EAST FROM STURGEON RIVER BRIDGE TO ST. ALBERT CITY BOUNDARY

## LOCATION PLAN



| Drawn: D.D.        | Date: March 20, 2022 | Dwg. No.: STUR_101_Location |
|--------------------|----------------------|-----------------------------|
| Checked: K.S./J.A. | Scale: N.T.S.        | File No.: STUR_101          |